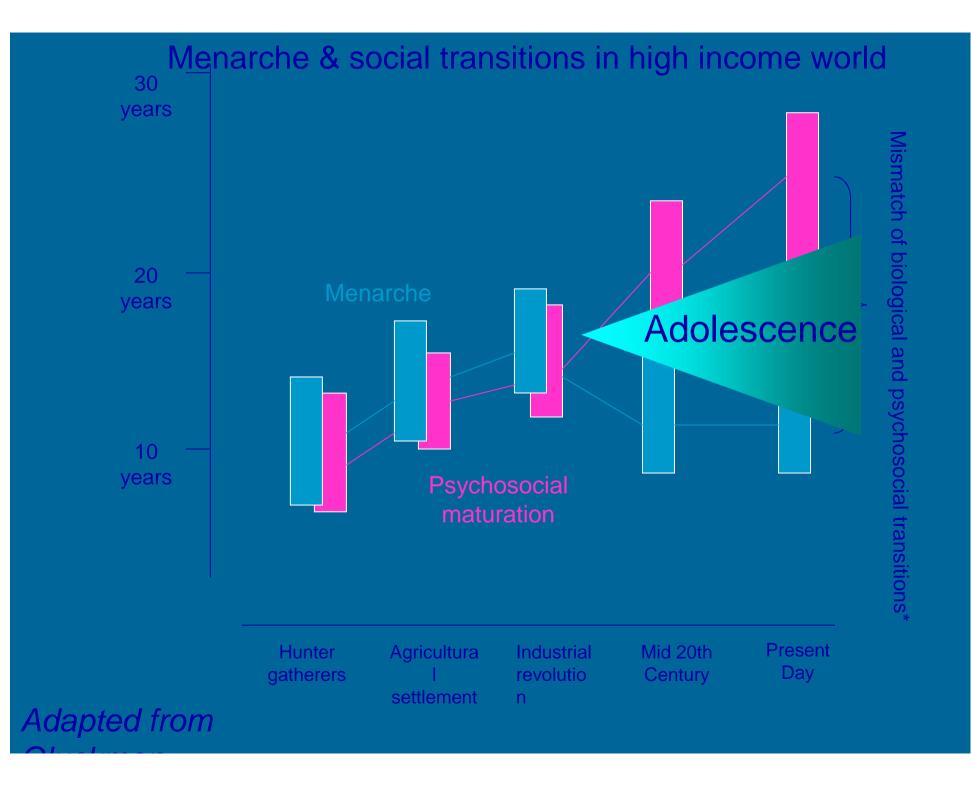

## The Foundation Years

Professor George Patton Middle Years of Childhood Seminar, Perth June 2011

#### Scope of Talk

 Shifting Shape of Development
Puberty Matters
The Middle Years Focus











## Other changes.....

# Adolescent vs Childhood Mortality: 50-year trends in 50 countries



## BACARDI

#### Кампания по запуску Bacardi Breezer на российском рынке Москва - Санкт-Петербург Август - декабрь 2004 г.



#### Бриф:

Вывести на рынок слабоалкогольных коктейлей новый premium бренд Bacardi Breezer. Запустить продукт и построить имидж исключительно через места продаж, без АТL - поддержки.

Бюджет на мероприятия по запуску: \$230 000

#### Решение

BTL - кампания с использованием инновационных маркетинговых приемов : - Построение имиджа - через партизанский маркетинг в клубах и супермаркетах. Дегустация и стимуляция покупки - через experiential sampling и GWP в боулингах и кафе.

#### Результаты:

Общий охват: 43 000 представителей ЦА активных посетителей premium - сегмента ка