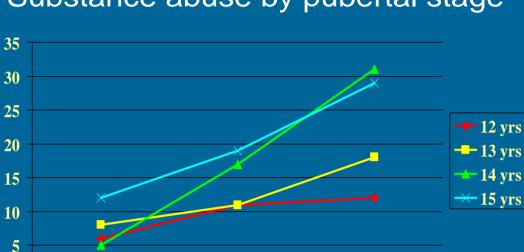

# Mental disorders commoner from puberty

- Depression anxiety syndromes
- Delibera e s
- Substanc
- Eating disort
- Dysmorphop
- Psychotic syl
- Functional sc

• Pain syndromes eg migraine

### Mental disorde puberty

- Depression
- Deliberate
- Substance
- Eating disord

Ш

IV/V

Substance abuse by pubertal stage

- Dysmorphophobia
- Psychotic symptoms
- Functional somatic disorders

0

I/II