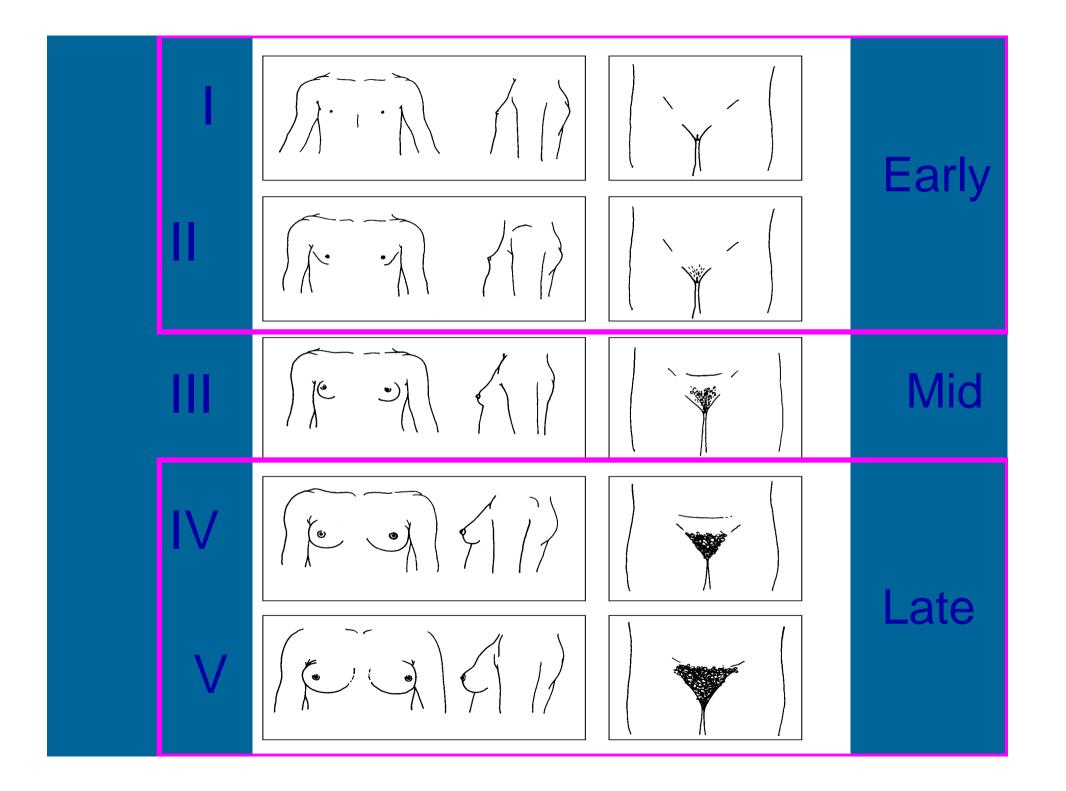

#### Females

#### 'Child' problems change

- Attention deficit hyperactivity
- Conduct disorder
- Bed-wind
- Chronic &
- Gender iden
- Asthma
- Eczema
- Epilepsy

Social aggression by pubertal stage