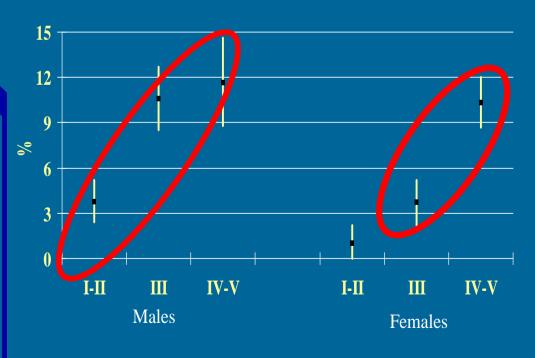

#### 'Child' problems change

- Attention deficit hyperactivity
- Conduct disorder
- Bed-wind
- Chronic &
- Gender iden
- Asthma
- Eczema
- Epilepsy

Social aggression by pubertal stage

# Mental disorders commoner from puberty

- Depression anxiety syndromes
- Delibera e s
- Substanc
- Eating disort
- Dysmorphop
- Psychotic syl
- Functional sc

• Pain syndromes eg migraine

### Mental disorde puberty

- Depression
- Deliberate
- Substance
- Eating disord

Ш

IV/V

Substance abuse by pubertal stage

- Dysmorphophobia
- Psychotic symptoms
- Functional somatic disorders

0

I/II