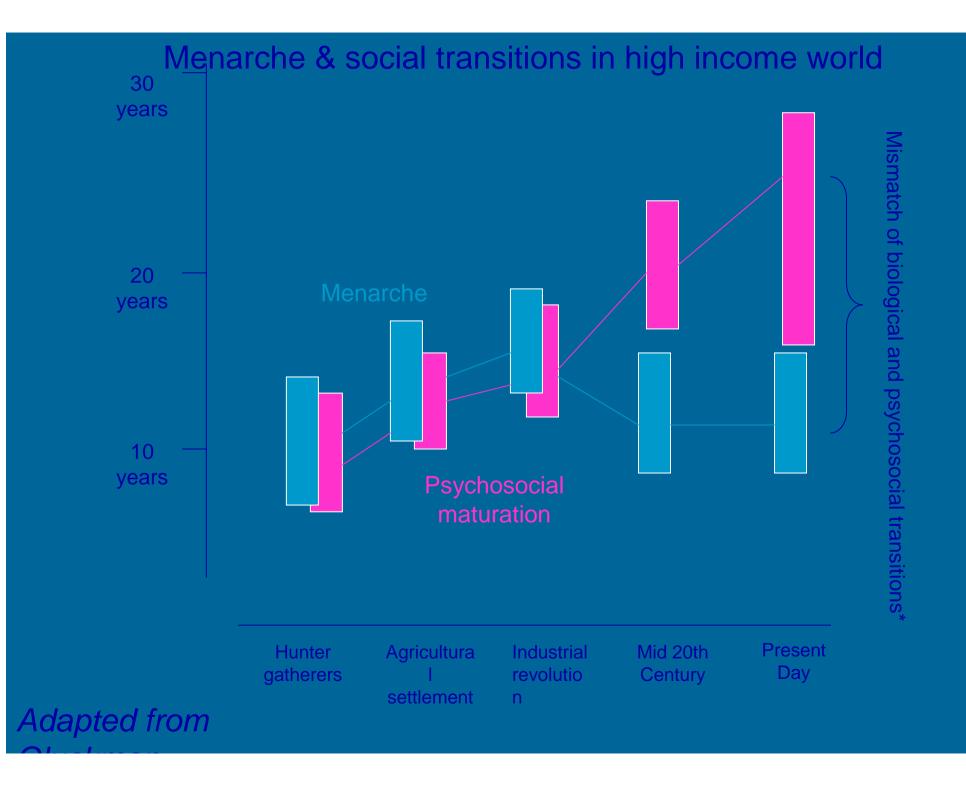

## The Foundation Years

Professor George Patton Middle Years of Childhood Seminar, Perth June 2011

#### Scope of Talk

 Shifting Shape of Development
Puberty Matters
The Middle Years Focus











## Other changes.....

# Adolescent vs Childhood Mortality: 50-year trends in 50 countries



## BACARDI

#### Кампания по запуску Bacardi Breezer на российском рынке Москва - Санкт-Петербург Август - декабрь 2004 г.



#### Бриф:

Вывести на рынок слабоалкогольных коктейлей новый premium бренд Bacardi Breezer. Запустить продукт и построить имидж исключительно через места продаж, без АТL - поддержки.

Бюджет на мероприятия по запуску: \$230 000

#### Решение

BTL - кампания с использованием инновационных маркетинговых приемов : - Построение имиджа - через партизанский маркетинг в клубах и супермаркетах. Дегустация и стимуляция покупки - через experiential sampling и GWP в боулингах и кафе.

#### Результаты:

Общий охват: 43 000 представителей ЦА активных посетителей premium - сег