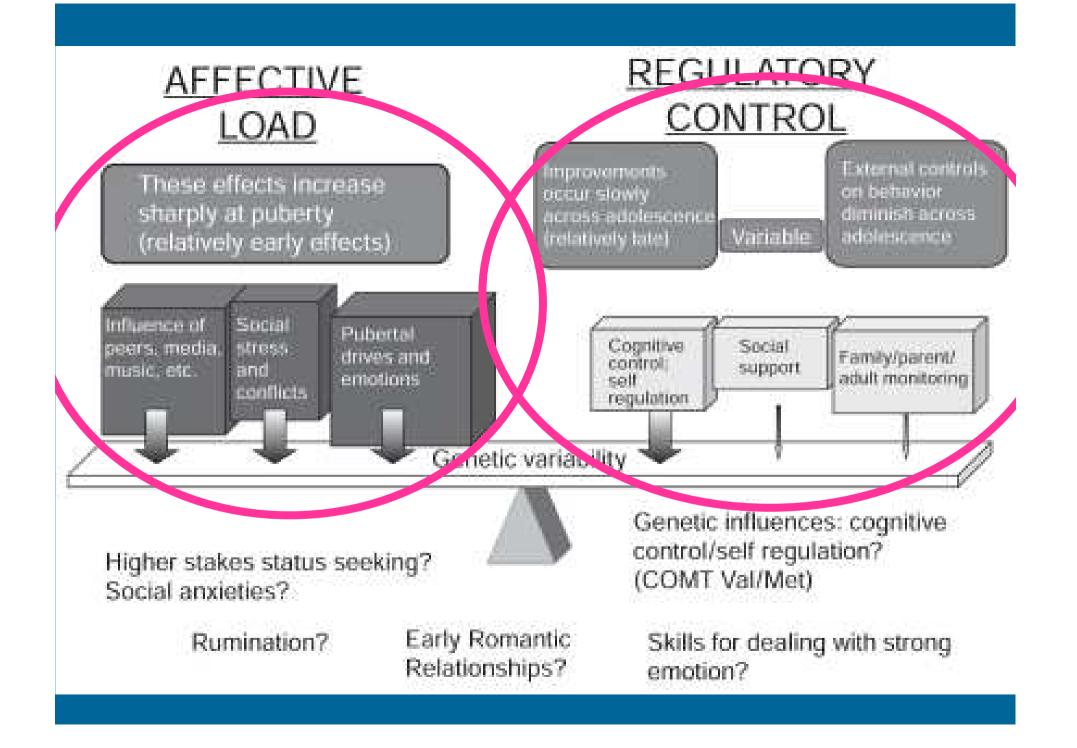

#### Developmental imbalance in brain systems

#### Puberty and adolescent brain

# development Less Developed More Developed

Prefrontal cortex maturatioextends into the thirddecade

- impulse control
- planning
- emotional regulation