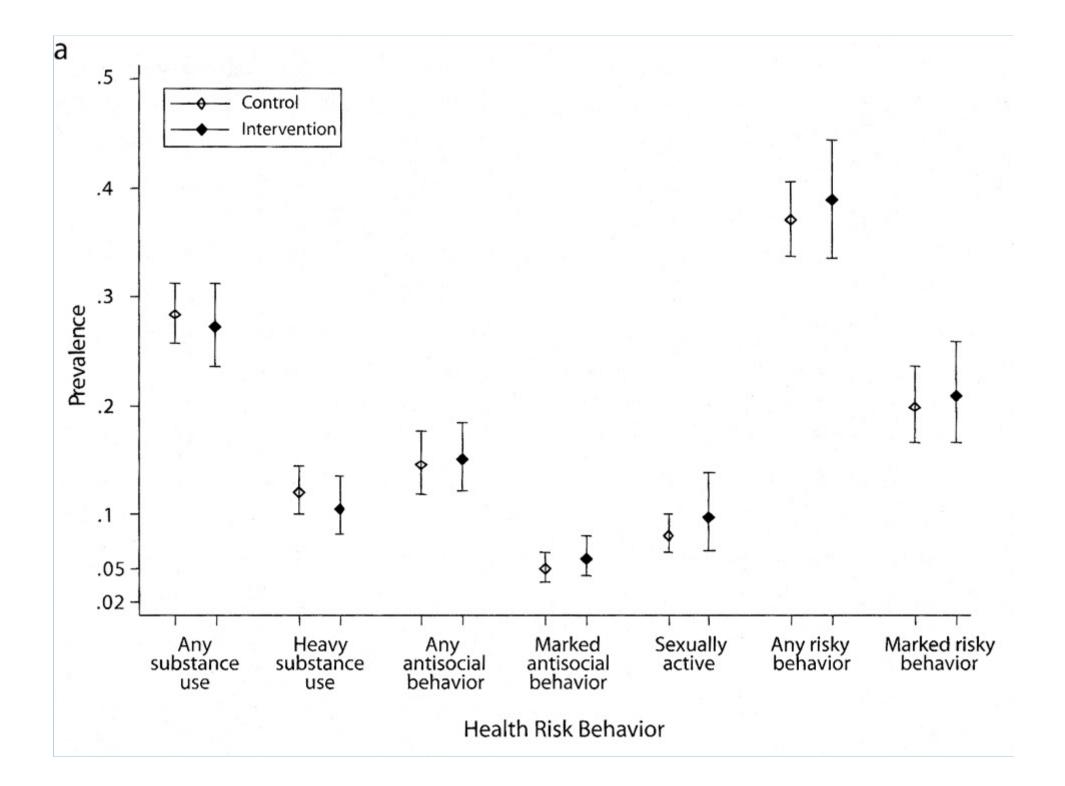

'Child' problems change

- Attention deficit hyperactivity
- Conduct disorder
- Bed-wind
- Chronic &
- Gender iden
- Asthma
- Eczema
- Epilepsy

Social aggression by pubertal stage



# Mental disorders commoner from puberty

- Depression anxiety syndromes
- Delibera e s
- Substanc
- Eating disort
- Dysmorphop
- Psychotic syl
- Functional sc



• Pain syndromes eg migraine

### Mental disorde puberty

- Depression
- Deliberate
- Substance
- Eating disord



Ш

IV/V

Substance abuse by pubertal stage

- Dysmorphophobia
- Psychotic symptoms
- Functional somatic disorders

0

I/II

• Pain syndromes eg migraine

#### Scope of Talk

 Shifting Shape of Development
Puberty Matters
The Middle Years Focus



"For a dozen formative years children spend almost half their waking hours in schools"











What do we need to know?





'Kids having fun, laughing, having a game being healthy and happy – and this makes strong kids.'