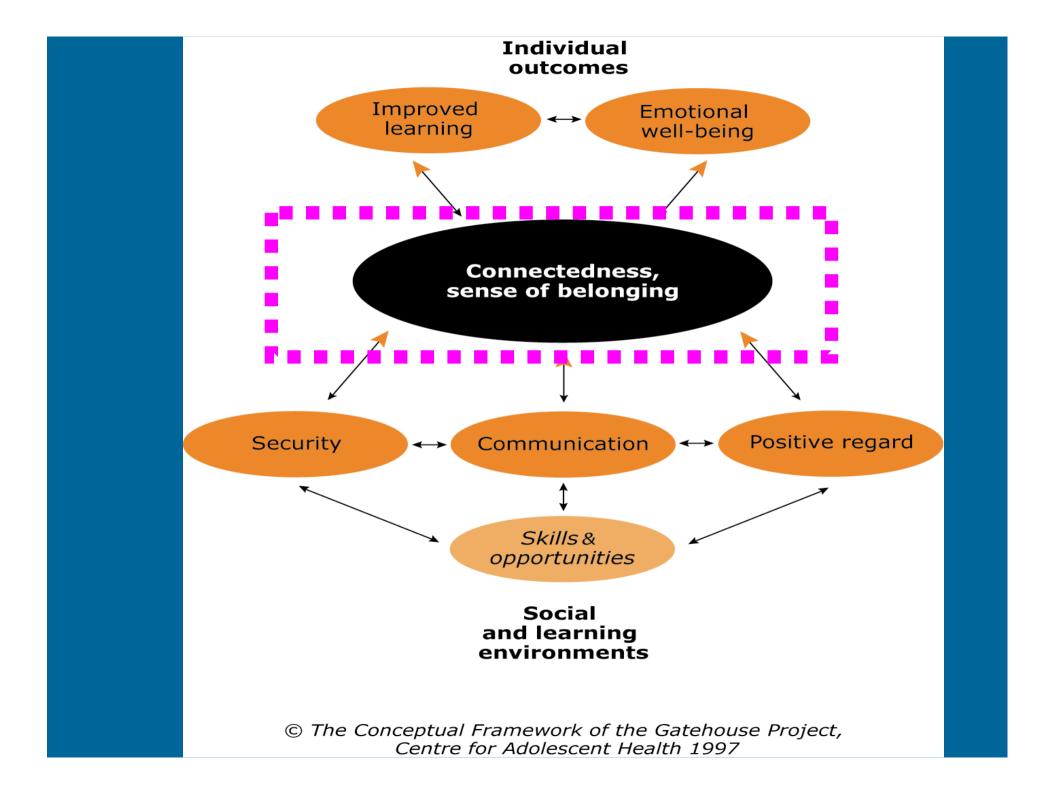

## 'Child' problems change

- Attention deficit hyperactivity
- Conduct disorder
- Bed-wind
- Chronic &
- Gender iden
- Asthma
- Eczema
- Epilepsy

Social aggression by pubertal stage



# Mental disorders commoner from puberty

- Depression anxiety syndromes
- Delibera e s
- Substanc
- Eating disort
- Dysmorphop
- Psychotic syl
- Functional sc



• Pain syndromes eg migraine

### Mental disorde puberty

- Depression
- Deliberate
- Substance
- Eating disord



Ш

IV/V

Substance abuse by pubertal stage

- Dysmorphophobia
- Psychotic symptoms
- Functional somatic disorders

0

I/II

• Pain syndromes eg migraine

#### Scope of Talk

 Shifting Shape of Development
Puberty Matters
The Middle Years Focus



"For a dozen formative years children spend almost half their waking hours in schools"











What do we need to know?





'Kids having fun, laughing, having a game being healthy and happy – and this makes strong kids.'