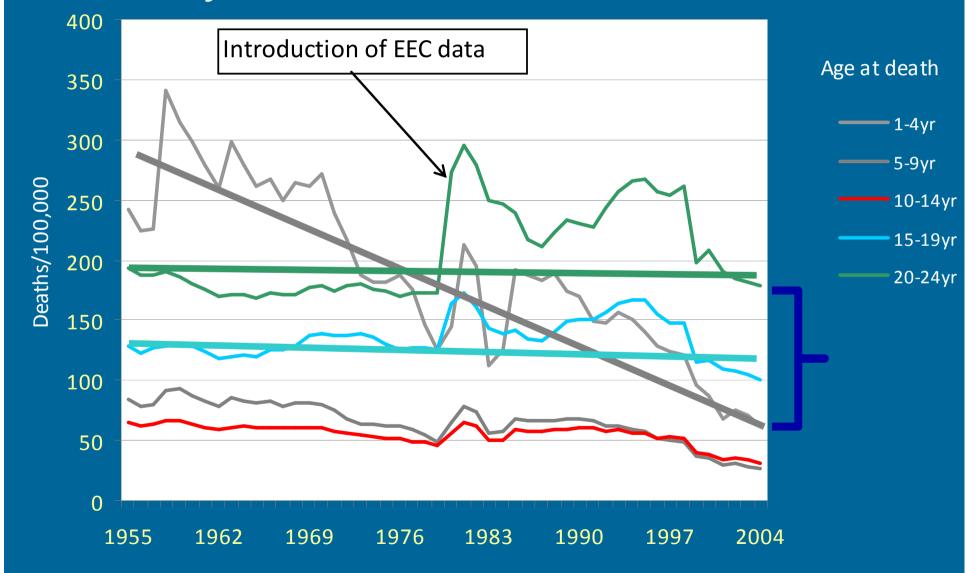

## The Foundation Years

Professor George Patton Middle Years of Childhood Seminar, Perth June 2011

#### Scope of Talk

 Shifting Shape of Development
Puberty Matters
The Middle Years Focus











## Other changes.....

# Adolescent vs Childhood Mortality: 50-year trends in 50 countries



## BACARDI

#### Кампания по запуску Bacardi Breezer на российском рынке Москва - Санкт-Петербург Август - декабрь 2004 г.



#### Бриф:

Вывести на рынок слабоалкогольных коктейлей новый premium бренд Bacardi Breezer. Запустить продукт и построить имидж исключительно через места продаж, без АТL - поддержки.

Бюджет на мероприятия по запуску: \$230 000

#### Решение

BTL - кампания с использованием инновационных маркетинговых приемов : - Построение имиджа - через партизанский маркетинг в клубах и супермаркетах. Дегустация и стимуляция покупки - через experiential sampling и GWP в боулингах и кафе.

#### Результаты:

Общий охват: 43 000 представителей ЦА активных посетителей premium - сегмента каналов on - и off - trade . Роздано: 23 000 бутылок Bacardi Breezer Общий объем продаж за перио