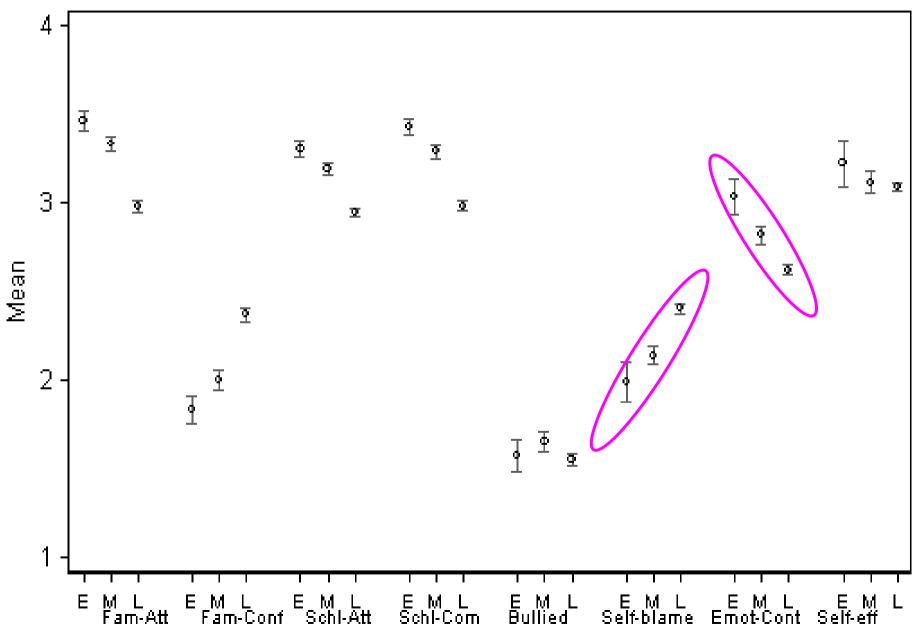

#### 'Child' problems change

- Attention deficit hyperactivity
- Conduct disorder
- Bed-wind
- Chronic &
- Gender iden
- Asthma
- Eczema
- Epilepsy

Social aggression by pubertal stage