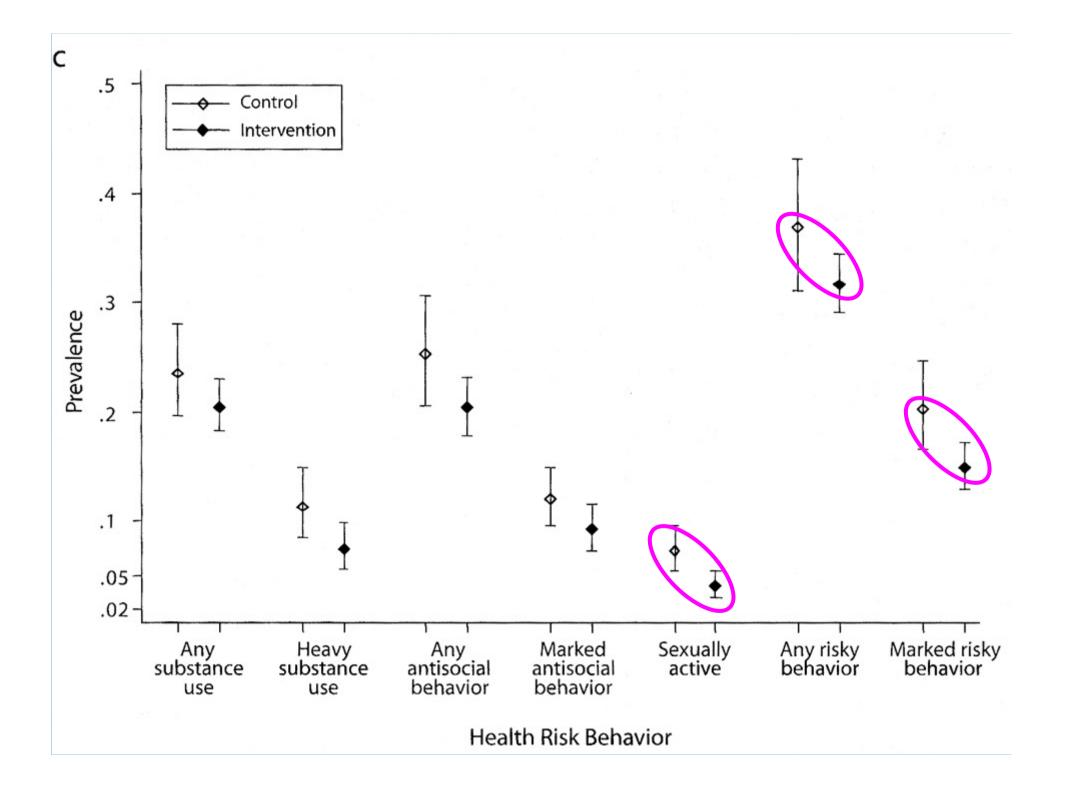

ild' problems change

- Attention deficit hyperactivity
- Conduct disorder
- Bed-wind
- Chronic &
- Gender iden
- Asthma
- Eczema
- Epilepsy

Social aggression by pubertal stage



# Mental disorders commoner from puberty

- Depression anxiety syndromes
- Delibera e s
- Substanc
- Eating disort
- Dysmorphop
- Psychotic syl
- Functional sc



• Pain syndromes eg migraine

### Mental disorde puberty

- Depression
- Deliberate
- Substance
- Eating disord



Ш

IV/V

Substance abuse by pubertal stage

- Dysmorphophobia
- Psychotic symptoms
- Functional somatic disorders

0

I/II

• Pain syndromes eg migraine

#### Scope of Talk

 Shifting Shape of Development
Puberty Matters
The Middle Years Focus



"For a dozen formative years children spend almost half their waking hours in schools"











What do we need to know?





'Kids having fun, laughing, having a game being healthy and happy – and this makes strong kids.'