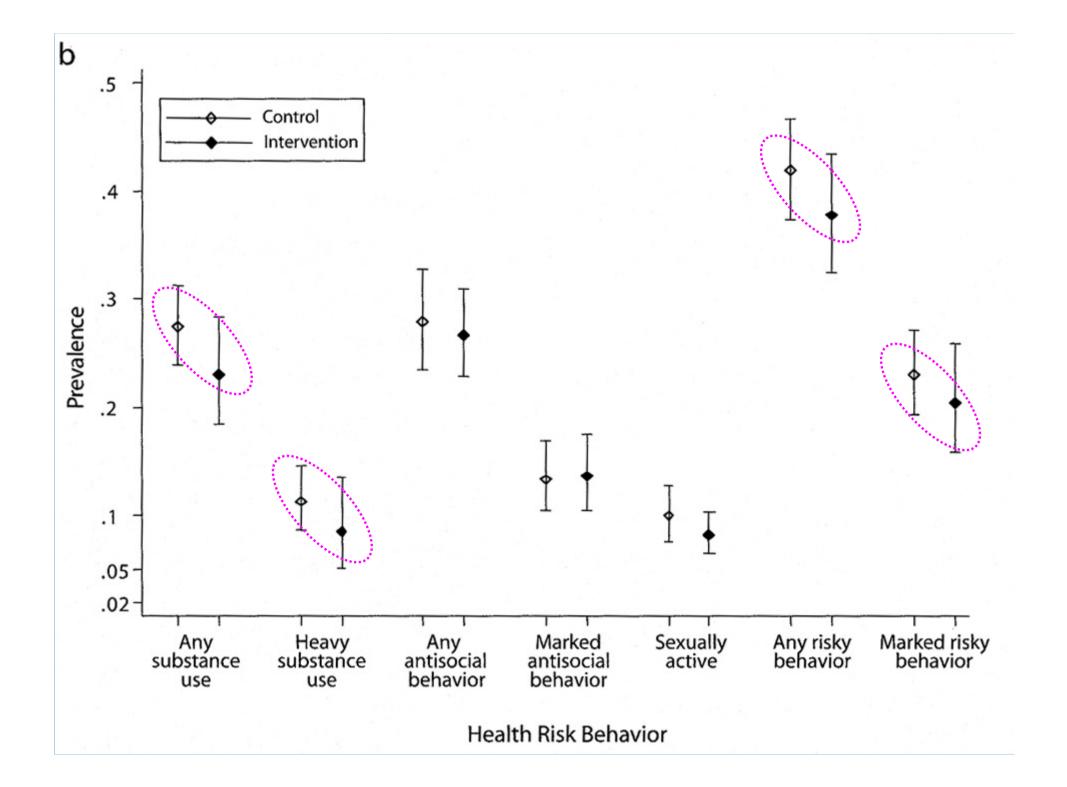

Child' problems change

- Attention deficit hyperactivity
- Conduct disorder
- Bed-wind
- Chronic &
- Gender iden
- Asthma
- Eczema
- Epilepsy

Social aggression by pubertal stage



# Mental disorders commoner from puberty

- Depression anxiety syndromes
- Delibera e s
- Substanc
- Eating disort
- Dysmorphop
- Psychotic syl
- Functional sc



• Pain syndromes eg migraine

### Mental disorde puberty

- Depression
- Deliberate
- Substance
- Eating disord



Ш

IV/V

Substance abuse by pubertal stage

- Dysmorphophobia
- Psychotic symptoms
- Functional somatic disorders

0

I/II

• Pain syndromes eg migraine

#### Scope of Talk

 Shifting Shape of Development
Puberty Matters
The Middle Years Focus



"For a dozen formative years children spend almost half their waking hours in schools"











What do we need to know?





'Kids having fun, laughing, having a game being healthy and happy – and this makes strong kids.'