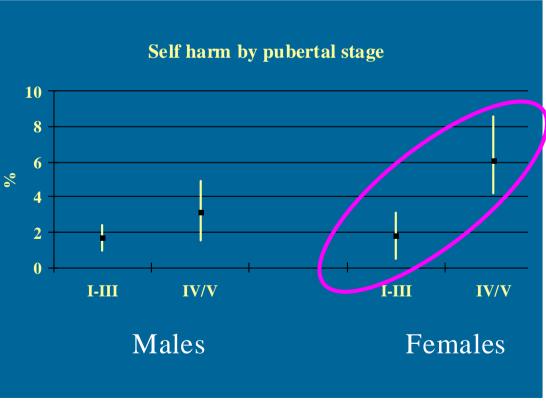

# Mental disorders commoner from puberty

- Depression anxiety syndromes
- Delibera e s
- Substanc
- Eating disort
- Dysmorphop
- Psychotic syl
- Functional sc

• Pain syndromes eg migraine

### Mental disorde puberty

- Depression
- Deliberate
- Substance
- Eating disord

Ш

IV/V

Substance abuse by pubertal stage

- Dysmorphophobia
- Psychotic symptoms
- Functional somatic disorders

0

I/II

• Pain syndromes eg migraine